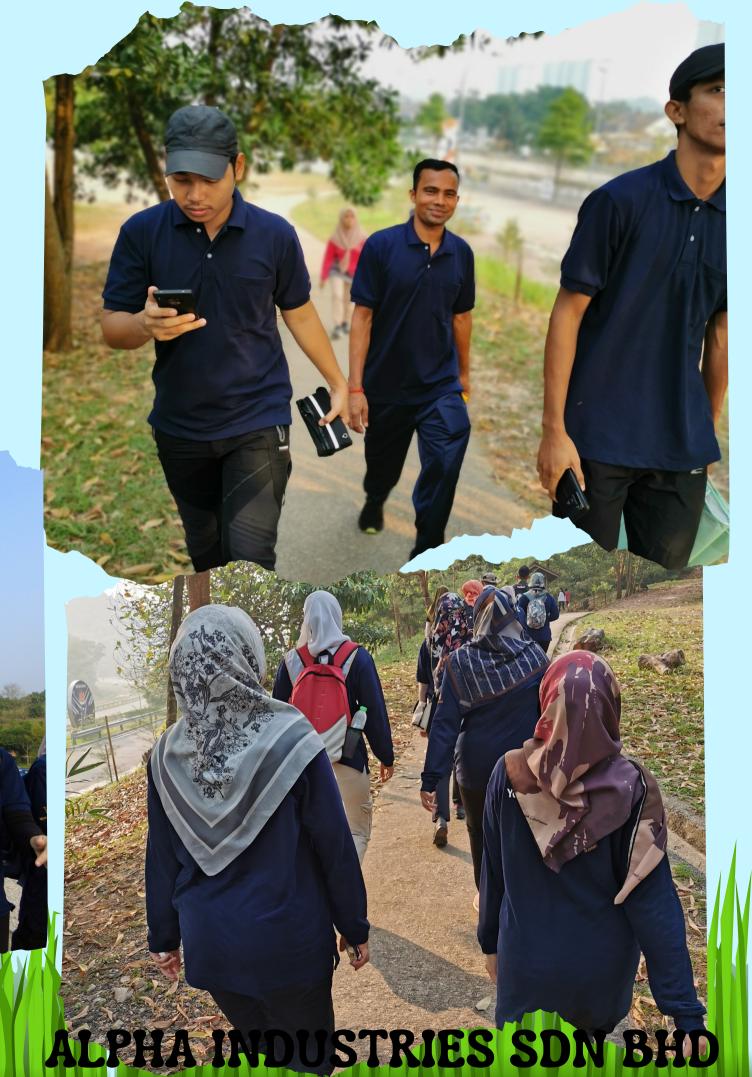

TREE PLANTING AND COMPOST FERTILIZER

7 OCTOBER 2023 SIREH PARK, NUSAJAYA

SRVE CUR ERRTH

8.15AM - 8.30AM

All participants gather at Gathering
Point and take light breakfast before
activities start

(Coffee, sandwich & spring roll)