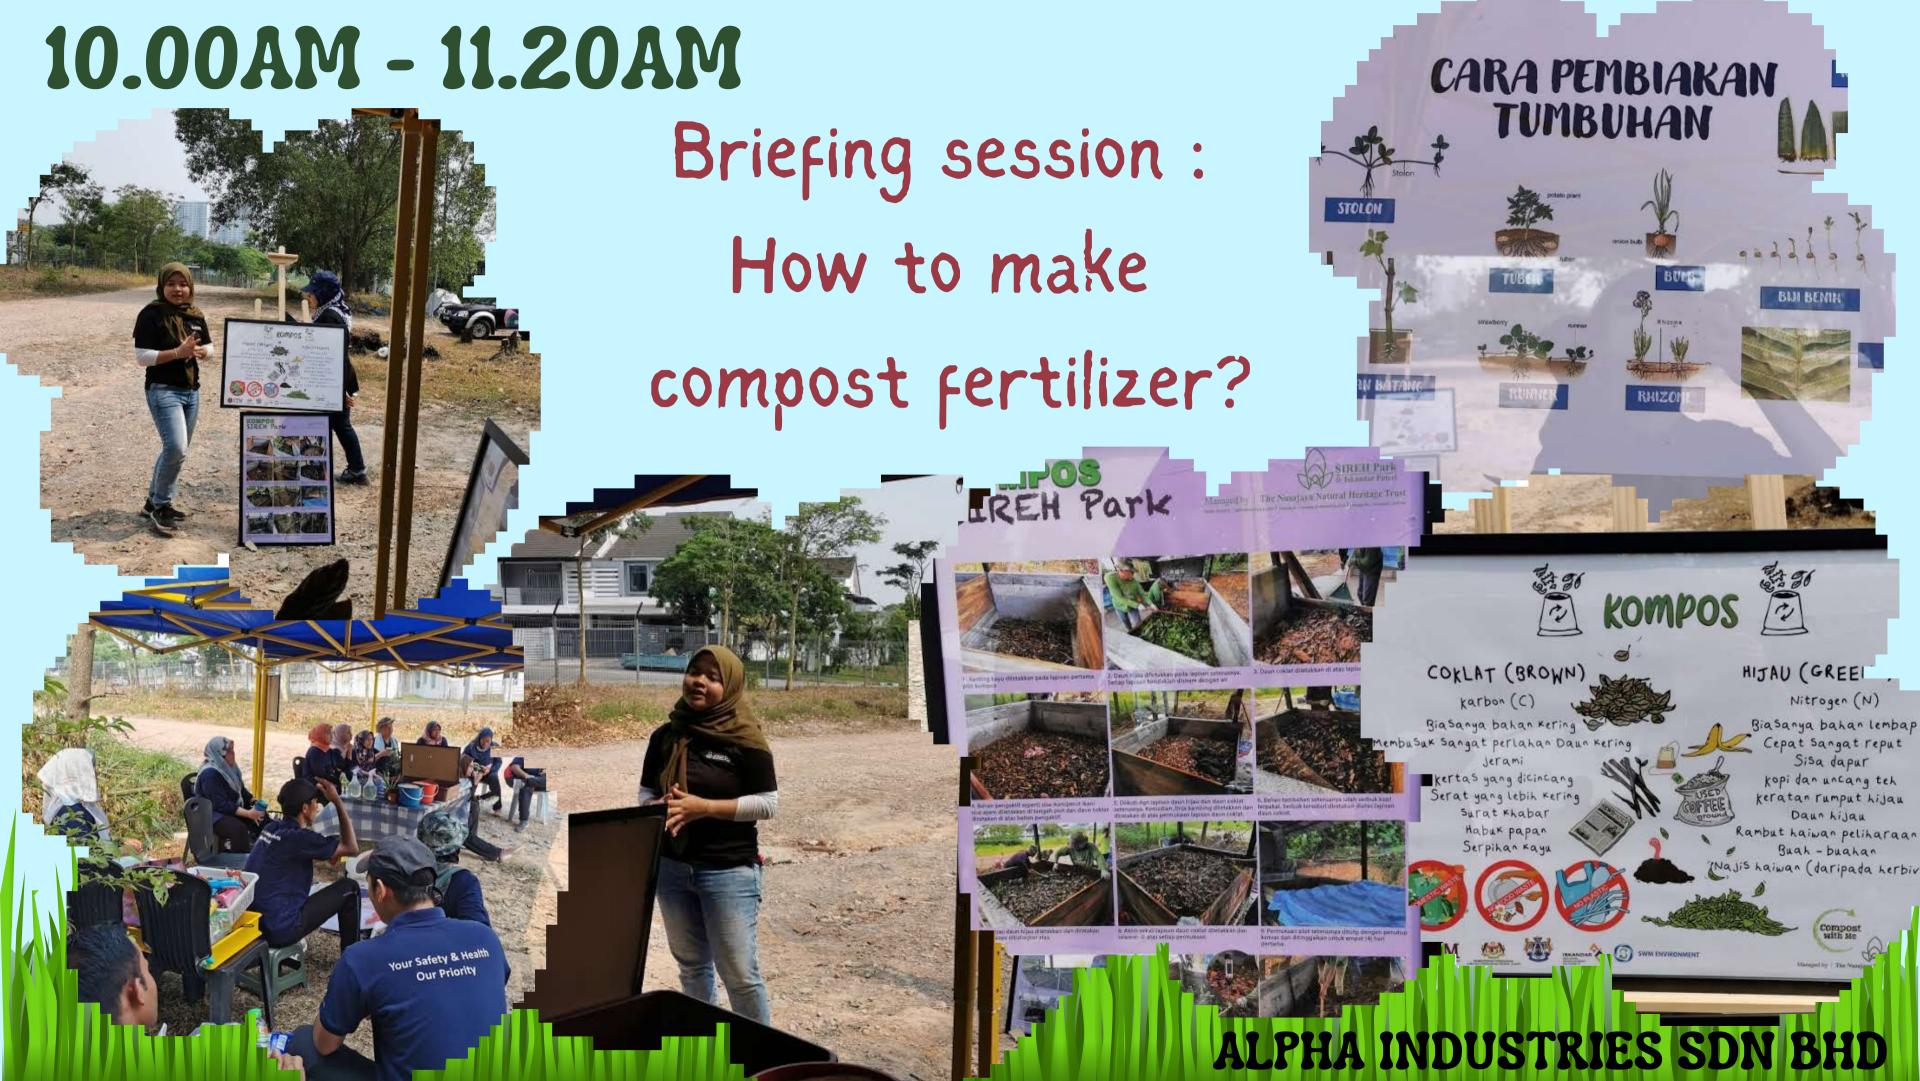

Height 0 m

Planted Date 7-10-2023

**Location** 1.4621436 (Lat,x)



Planted Bysitinorina@alphaindustric

Tree ID SP/ALPHA003

**Tree Name** Perupuk

Tree Height 0.6 m

Tree Circumference 1 cm

O m

Canopy Height 0 m

Planted Date 7-10-2023

**Location** 1.4633771 (Lat,x)

103.6460834 (Lng,y)







Tree ID SP/ALPHA005

🜲 Tree Name rambutan hutan

1 Tree Height 0.5 m

Tree Circumference 1 cm

• Canopy Width 0 m

Canopy Height 0 m

Planted Date 7-10-2023

**Location** 1.4621434 (Lat,x)



1

Tree Info





Planted Bysitinorina@alphaindustric

♣ Tree ID SP/ALPHA001

🜲 Tree Name sentul

1 Tree Height 0.5 m

Tree Circumference 1 cm

• Canopy Width 0 m

Canopy Height 0 m

Planted Date 7-10-2023

**Location** 1.462242 (Lat,x)









# 9.40AM - 10.00AM

Continue Trekking to last Pit Stop







10.00AM - 11.20AM



## 11.30AM - 12.15PM



Briefing session:

How to propagation tree?





Everyone received souvenir from Sireh Park (compost & plants)

ALPHA INDUSTRIES SDN BHD

### 12.30PM - 1.30PM

End the activities session by having lunch at

Restoran Sri Pantai Kg. Sg. Melayu