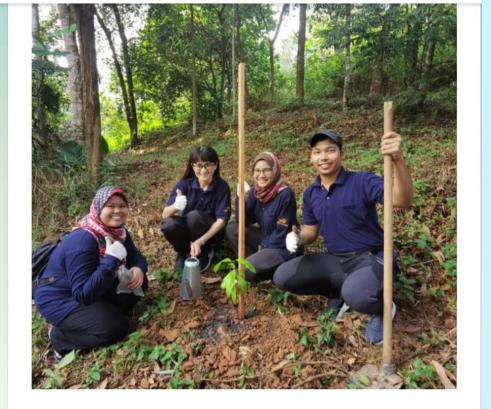

# 8.30AM - 8.45AM

8.45AM - 9.15AM

Plant our trees

- 1) Petai Hutan
- 2) Rambutan Hutan
- 3) Sentul
- 4) Perupuk
- 5) Kundang