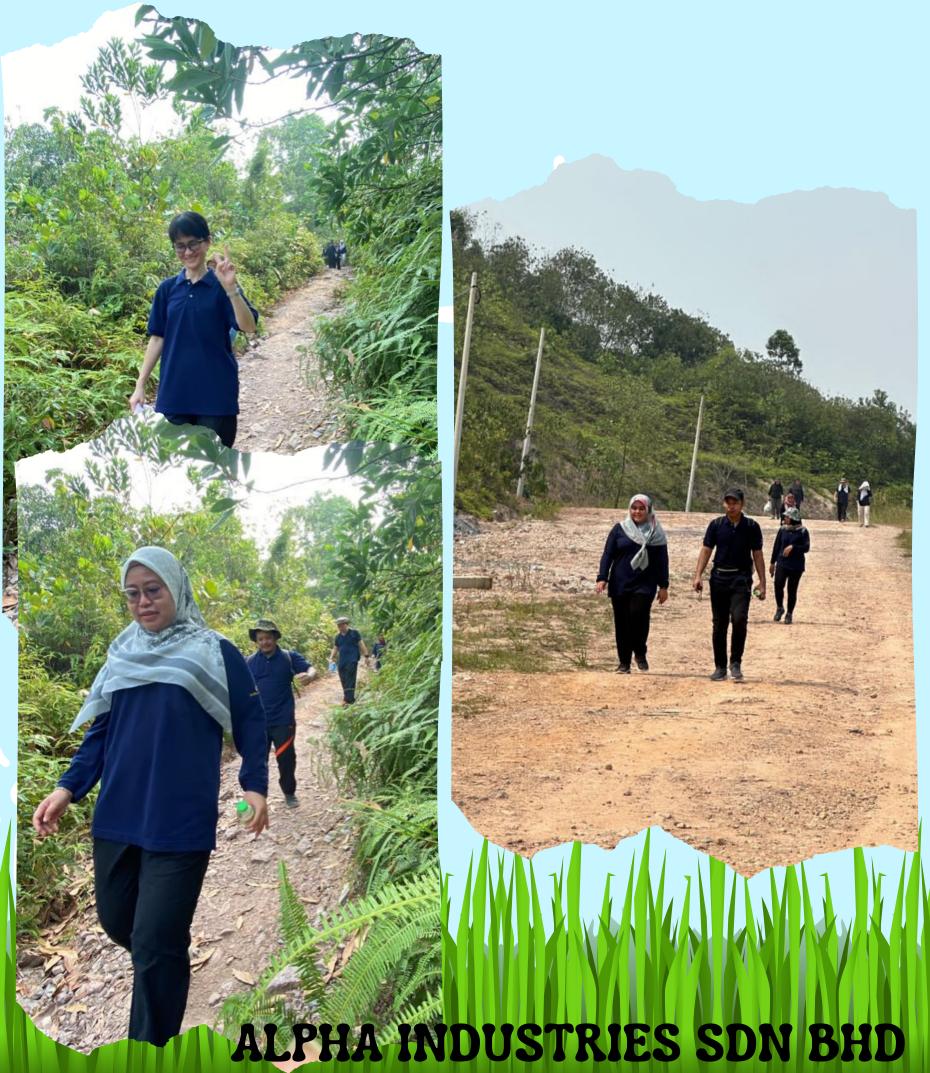

y Height 0 m

Planted Date 7-10-2023

**Location** 1.4621436 (Lat,x)



Planted Bysitinorina@alphaindustric

Tree ID SP/ALPHA003

**Tree Name** Perupuk

Tree Height 0.6 m

Tree Circumference 1 cm

O m

Canopy Height 0 m

Planted Date 7-10-2023

**Location** 1.4633771 (Lat,x)

103.6460834 (Lng,y)







Tree ID SP/ALPHA005

🜲 Tree Name rambutan hutan

1 Tree Height 0.5 m

Tree Circumference 1 cm

• Canopy Width 0 m

Canopy Height 0 m

Planted Date 7-10-2023

**Location** 1.4621434 (Lat,x)



1

Tree Info





Planted Bysitinorina@alphaindustric

♣ Tree ID SP/ALPHA001

🜲 Tree Name sentul

1 Tree Height 0.5 m

Tree Circumference 1 cm

• Canopy Width 0 m

Canopy Height 0 m

Planted Date 7-10-2023

**Location** 1.462242 (Lat,x)









# 9.40AM - 10.00AM

Continue Trekking to last Pit Stop







10.00AM - 11.20AM



## 11.30AM - 12.15PM



Briefing session:

How to propagation tree?





Everyone received souvenir from Sireh Park (compost & plants)

ALPHA INDUSTRIES SDN BHD

### 12.30PM - 1.30PM

End the activities session by having lunch at

Restoran Sri Pantai Kg. Sg. Melayu