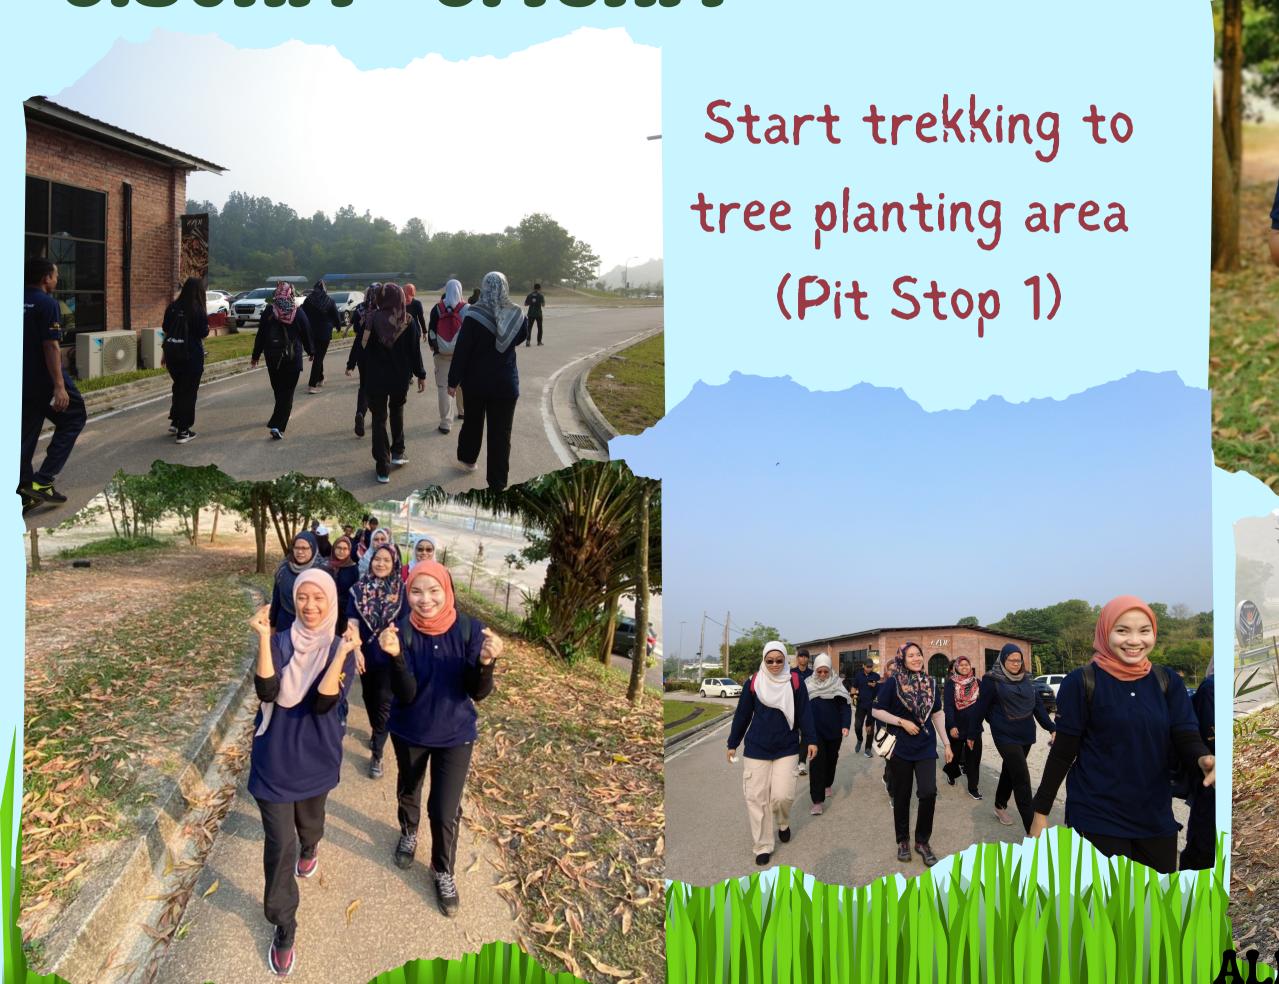

TREE PLANTING AND COMPOST FERTILIZER

7 OCTOBER 2023 SIREH PARK, NUSAJAYA



SRVE CUR ERRTH



8.15AM - 8.30AM

All participants gather at Gathering
Point and take light breakfast before
activities start

(Coffee, sandwich & spring roll)



# 8.30AM - 8.45AM





8.45AM - 9.15AM

Plant our trees

- 1) Petai Hutan
- 2) Rambutan Hutan
- 3) Sentul
- 4) Perupuk
- 5) Kundang









#### Tree Info (i





Tree ID SP/ALPHA002

**Tree Name** Kundang

**Tree Height** 0.3 m

Tree Circumference 1 cm

Canopy Width 0 m

Canopy Height 0 m

Planted Date 7-10-2023

**Location** 1.466730594481 (Lat,x)



#### Tree Info





#### Tree Info







**▲ Tree ID** SP/ALPHA004

**Tree Name** Petai

Tree Height 0.6 m

Tree Circumference 1 cm

Canopy Width 0 m

Canopy Height 0 m

Planted Date 7-10-2023

**Location** 1.4621436 (Lat,x)



Planted Bysitinorina@alphaindustric

Tree ID SP/ALPHA003

**Tree Name** Perupuk

Tree Height 0.6 m

Tree Circumference 1 cm

O m

Canopy Height 0 m

Planted Date 7-10-2023

**Location** 1.4633771 (Lat,x)

103.6460834 (Lng,y)







Tr