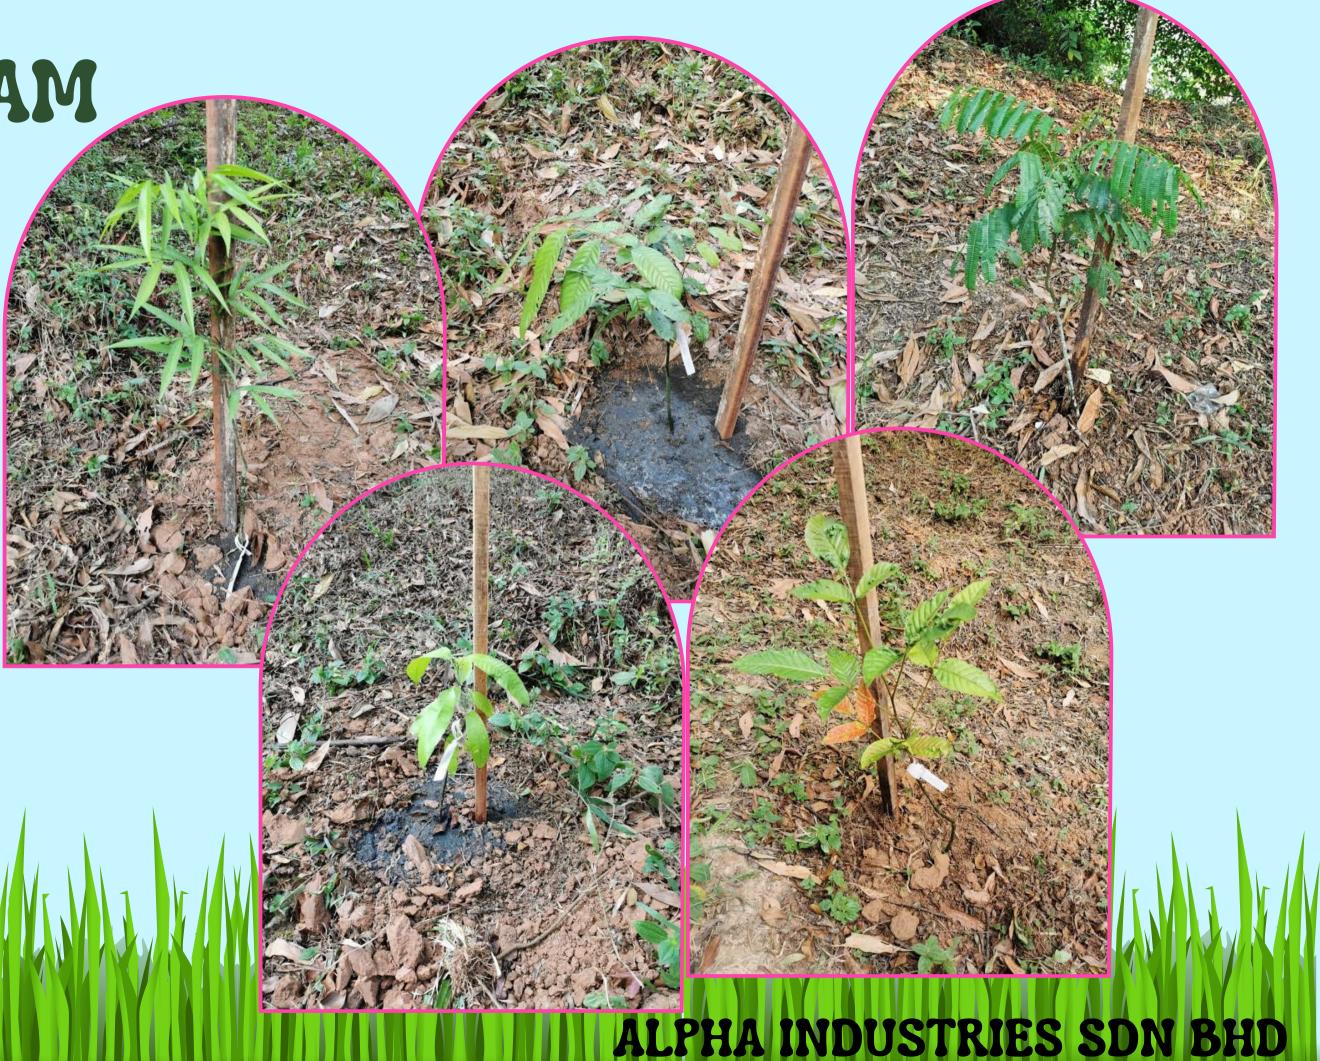

# 8.30AM - 8.45AM

8.45AM - 9.15AM

Plant our trees

- 1) Petai Hutan
- 2) Rambutan Hutan
- 3) Sentul
- 4) Perupuk
- 5) Kundang

#### Tree Info (i

Tree ID SP/ALPHA002

**Tree Name** Kundang

**Tree Height** 0.3 m

Tree Circumference 1 cm

Canopy Width 0 m

Canopy Height 0 m

Planted Date 7-10-2023

#### Tree Info

**▲ Tree ID** SP/ALPHA004

**Tree Name** Petai

Tree Height 0.6 m

Tree Circumference 1 cm

Canopy Width 0 m

Canopy Height 0 m

Planted Date 7-10-2023

**Location** 1.4621436 (Lat,x)

Planted Bysitinorina@alphaindustric

Tree ID SP/ALPHA003

**Tree Name** Perupuk

Tree Height 0.6 m

Tree Circumference 1 cm

O m

Canopy Height 0 m

Planted Date 7-10-2023

**Location** 1.4633771 (Lat,x)

103.6460834 (Lng,y)

Tree ID SP/ALPHA005

🜲 Tree Name rambutan hutan

1 Tree Height 0.5 m

Tree Circumference 1 cm

• Canopy Width 0 m

Canopy Height 0 m

Planted Date 7-10-2023

**Location** 1.4621434 (Lat,x)

1

Tree Info

Planted Bysitinorina@alphaindustric

♣ Tree ID SP/ALPHA001

🜲 Tree Name sentul

1 Tree Height 0.5 m

Tree Circumference 1 cm

• Canopy Width 0 m

Canopy Height 0 m

Planted Date 7-10-2023

**Location** 1.462242 (Lat,x)