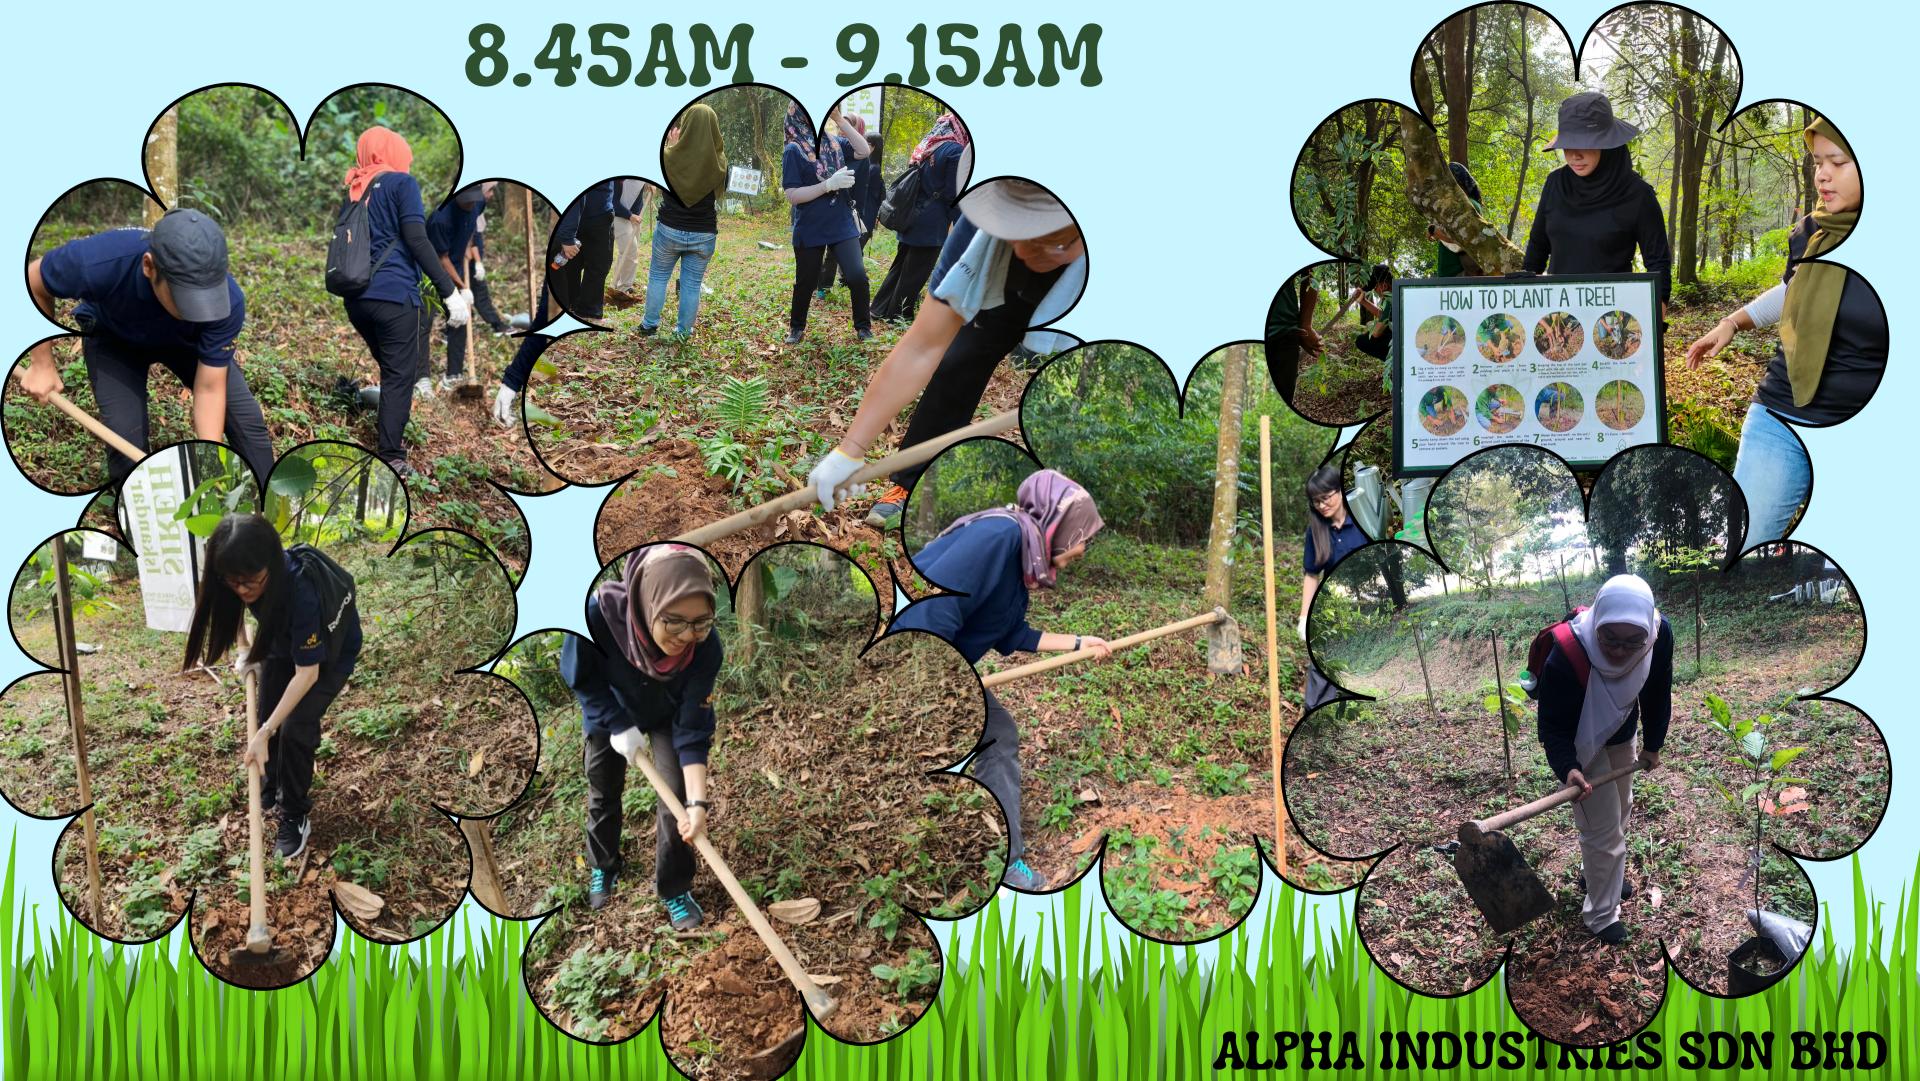

# 8.30AM - 8.45AM

8.45AM - 9.15AM

Plant our trees

- 1) Petai Hutan
- 2) Rambutan Hutan
- 3) Sentul
- 4) Perupuk
- 5) Kundang