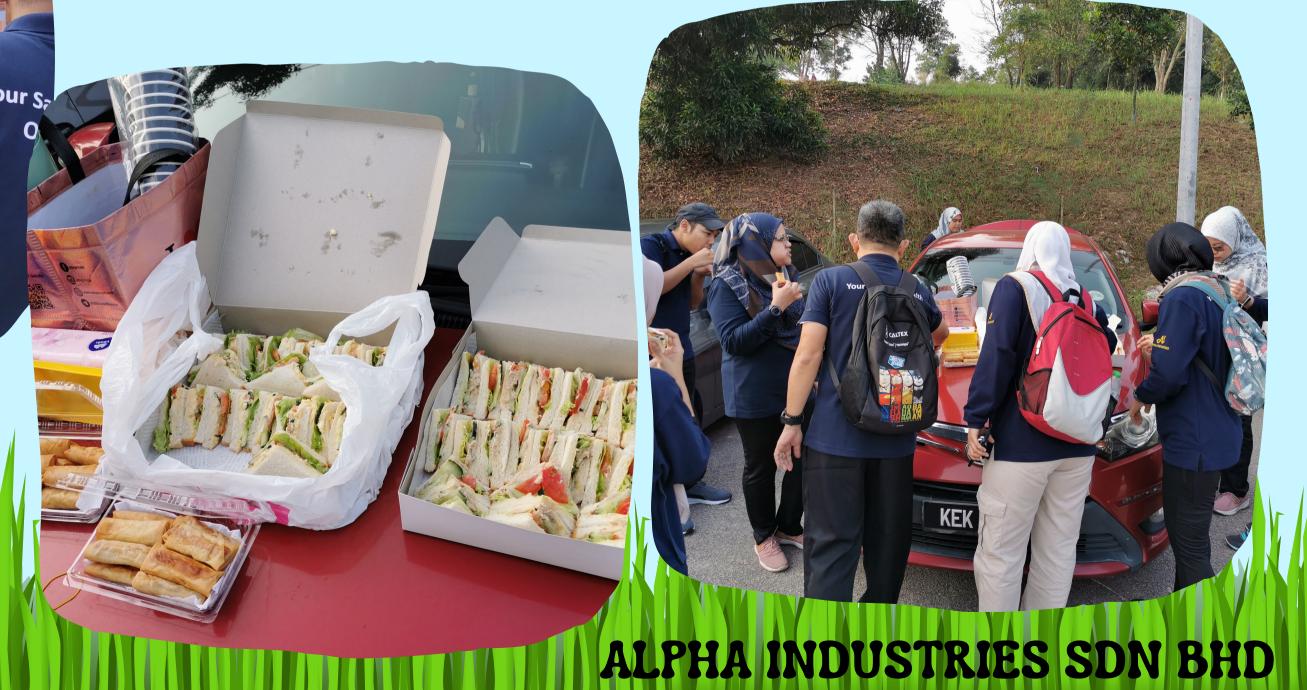

TREE PLANTING AND COMPOST FERTILIZER

7 OCTOBER 2023 SIREH PARK, NUSAJAYA

SRVE CUR ERRTH

8.15AM - 8.30AM

All participants gather at Gathering
Point and take light breakfast before
activities start

(Coffee, sandwich & spring roll)