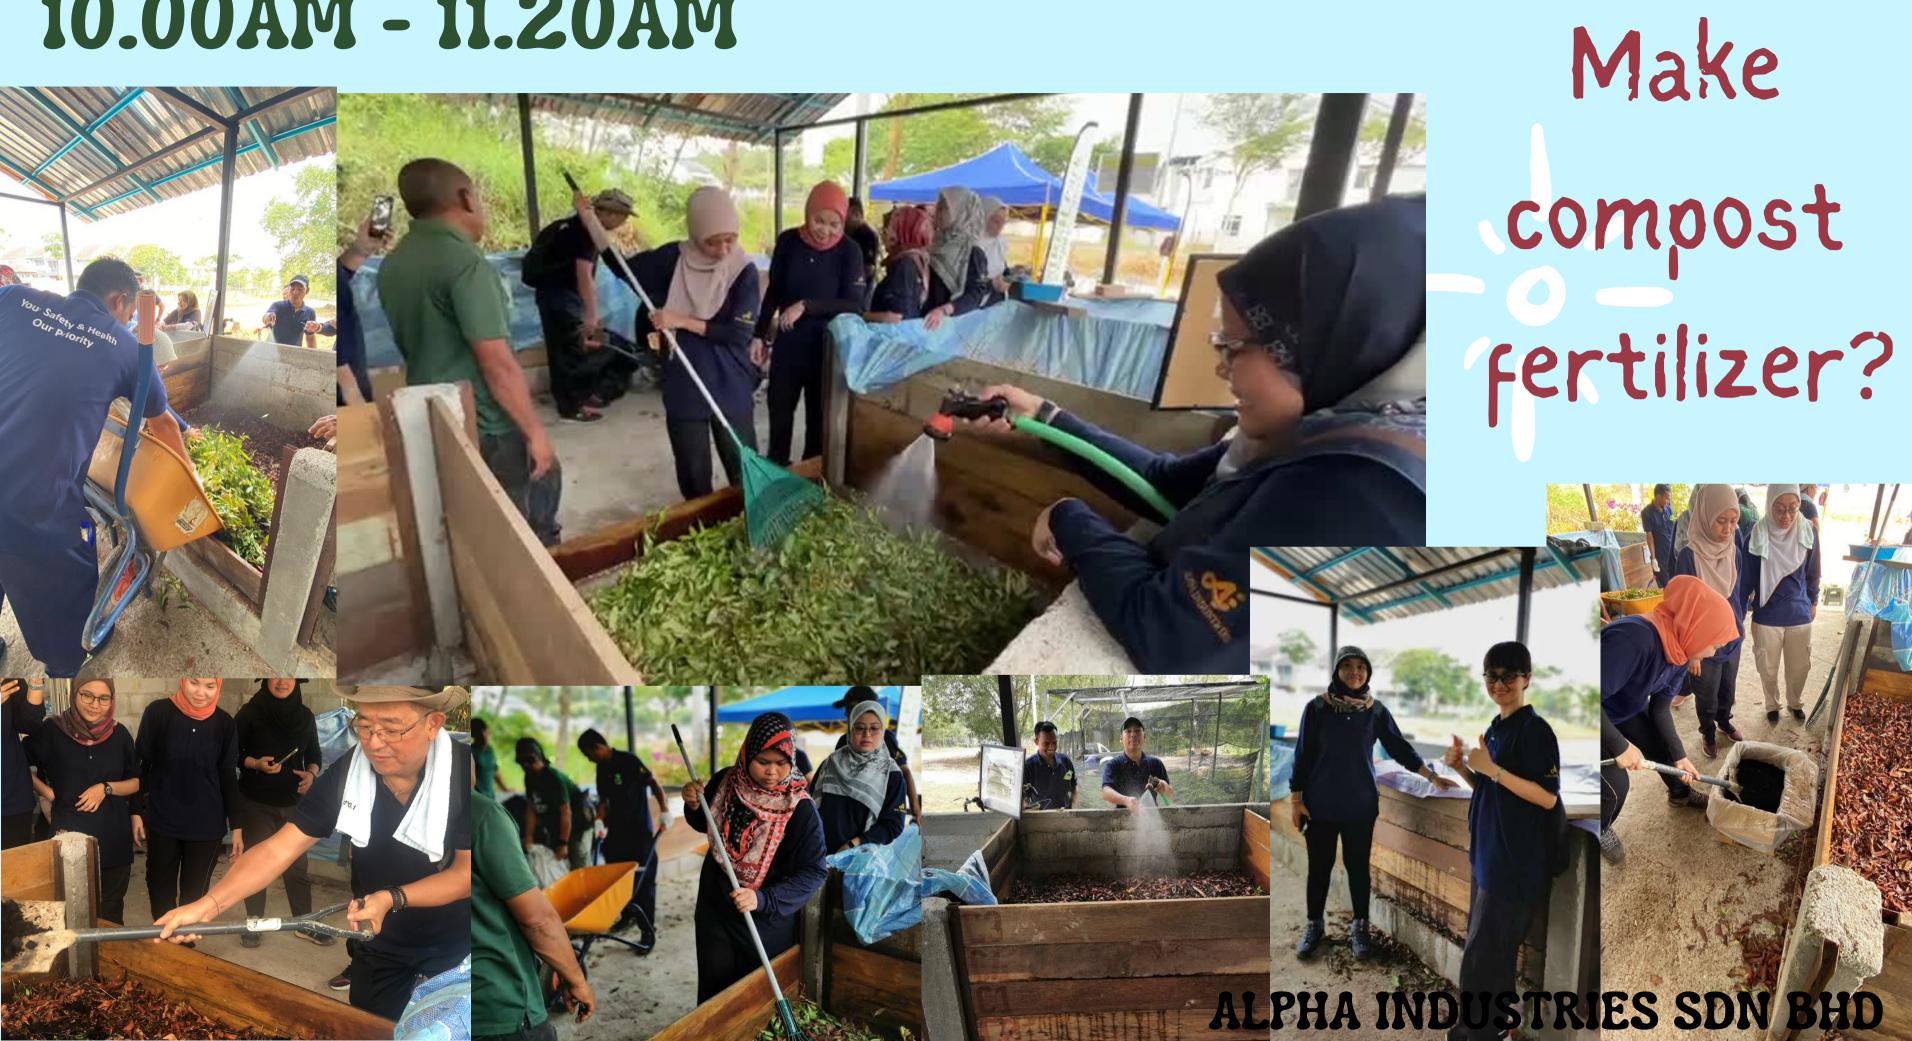

ate 7-10-2023

**Location** 1.4621436 (Lat,x)



Planted Bysitinorina@alphaindustric

Tree ID SP/ALPHA003

**Tree Name** Perupuk

Tree Height 0.6 m

Tree Circumference 1 cm

O m

Canopy Height 0 m

Planted Date 7-10-2023

**Location** 1.4633771 (Lat,x)

103.6460834 (Lng,y)







Tree ID SP/ALPHA005

🜲 Tree Name rambutan hutan

1 Tree Height 0.5 m

Tree Circumference 1 cm

• Canopy Width 0 m

Canopy Height 0 m

Planted Date 7-10-2023

**Location** 1.4621434 (Lat,x)



1

Tree Info





Planted Bysitinorina@alphaindustric

♣ Tree ID SP/ALPHA001

🜲 Tree Name sentul

1 Tree Height 0.5 m

Tree Circumference 1 cm

• Canopy Width 0 m

Canopy Height 0 m

Planted Date 7-10-2023

**Location** 1.462242 (Lat,x)









# 9.40AM - 10.00AM

Continue Trekking to last Pit Stop







10.00AM - 11.20AM



## 11.30AM - 12.15PM



Briefing session:

How to propagation tree?





Everyone received souvenir from Sireh Park (compost & plants)

ALPHA INDUSTRIES SDN BHD

### 12.30PM - 1.30PM

End the activities session by having lunch at

Restoran Sri Pantai Kg. Sg. Melayu