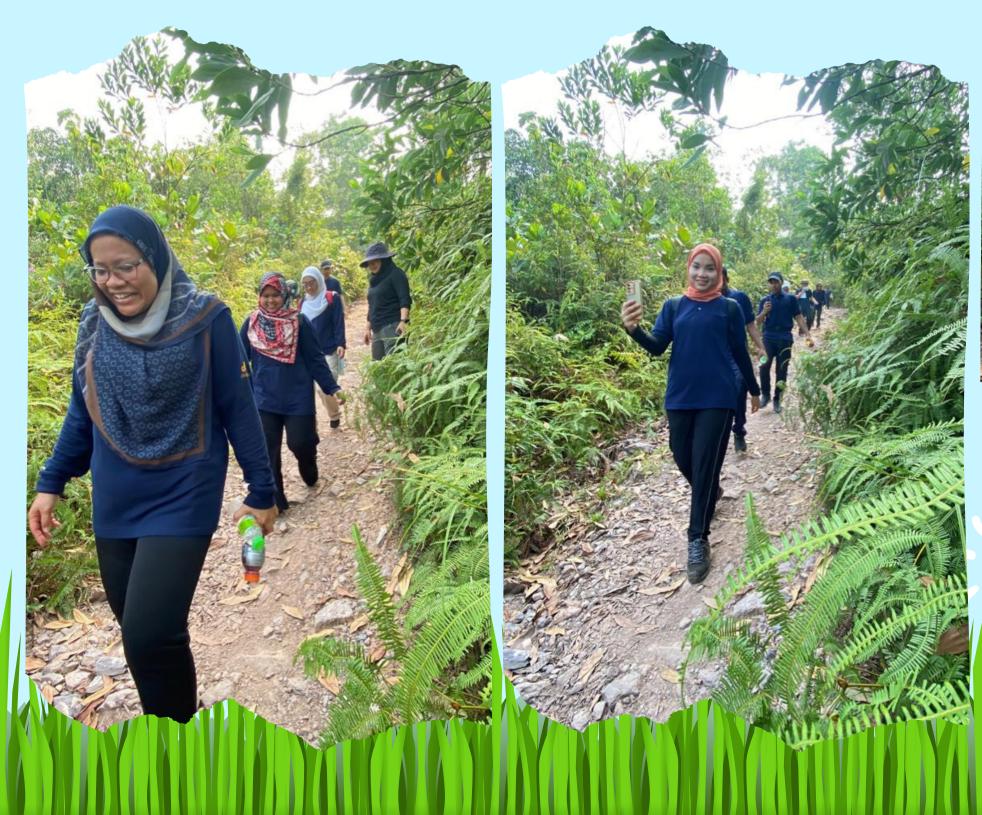

opy Height 0 m

Planted Date 7-10-2023

**Location** 1.4621436 (Lat,x)



Planted Bysitinorina@alphaindustric

Tree ID SP/ALPHA003

**Tree Name** Perupuk

Tree Height 0.6 m

Tree Circumference 1 cm

O m

Canopy Height 0 m

Planted Date 7-10-2023

**Location** 1.4633771 (Lat,x)

103.6460834 (Lng,y)







Tree ID SP/ALPHA005

🜲 Tree Name rambutan hutan

1 Tree Height 0.5 m

Tree Circumference 1 cm

• Canopy Width 0 m

Canopy Height 0 m

Planted Date 7-10-2023

**Location** 1.4621434 (Lat,x)



1

Tree Info





Planted Bysitinorina@alphaindustric

♣ Tree ID SP/ALPHA001

🜲 Tree Name sentul

1 Tree Height 0.5 m

Tree Circumference 1 cm

• Canopy Width 0 m

Canopy Height 0 m

Planted Date 7-10-2023

**Location** 1.462242 (Lat,x)









# 9.40AM - 10.00AM

Continue Trekking to last Pit Stop







10.00AM - 11.20AM



## 11.30AM - 12.15PM



Briefing session:

How to propagation tree?





Everyone received souvenir from Sireh Park (compost & plants)

ALPHA INDUSTRIES SDN BHD

### 12.30PM - 1.30PM

End the activities session by having lunch at

Restoran Sri Pantai Kg. Sg. Melayu