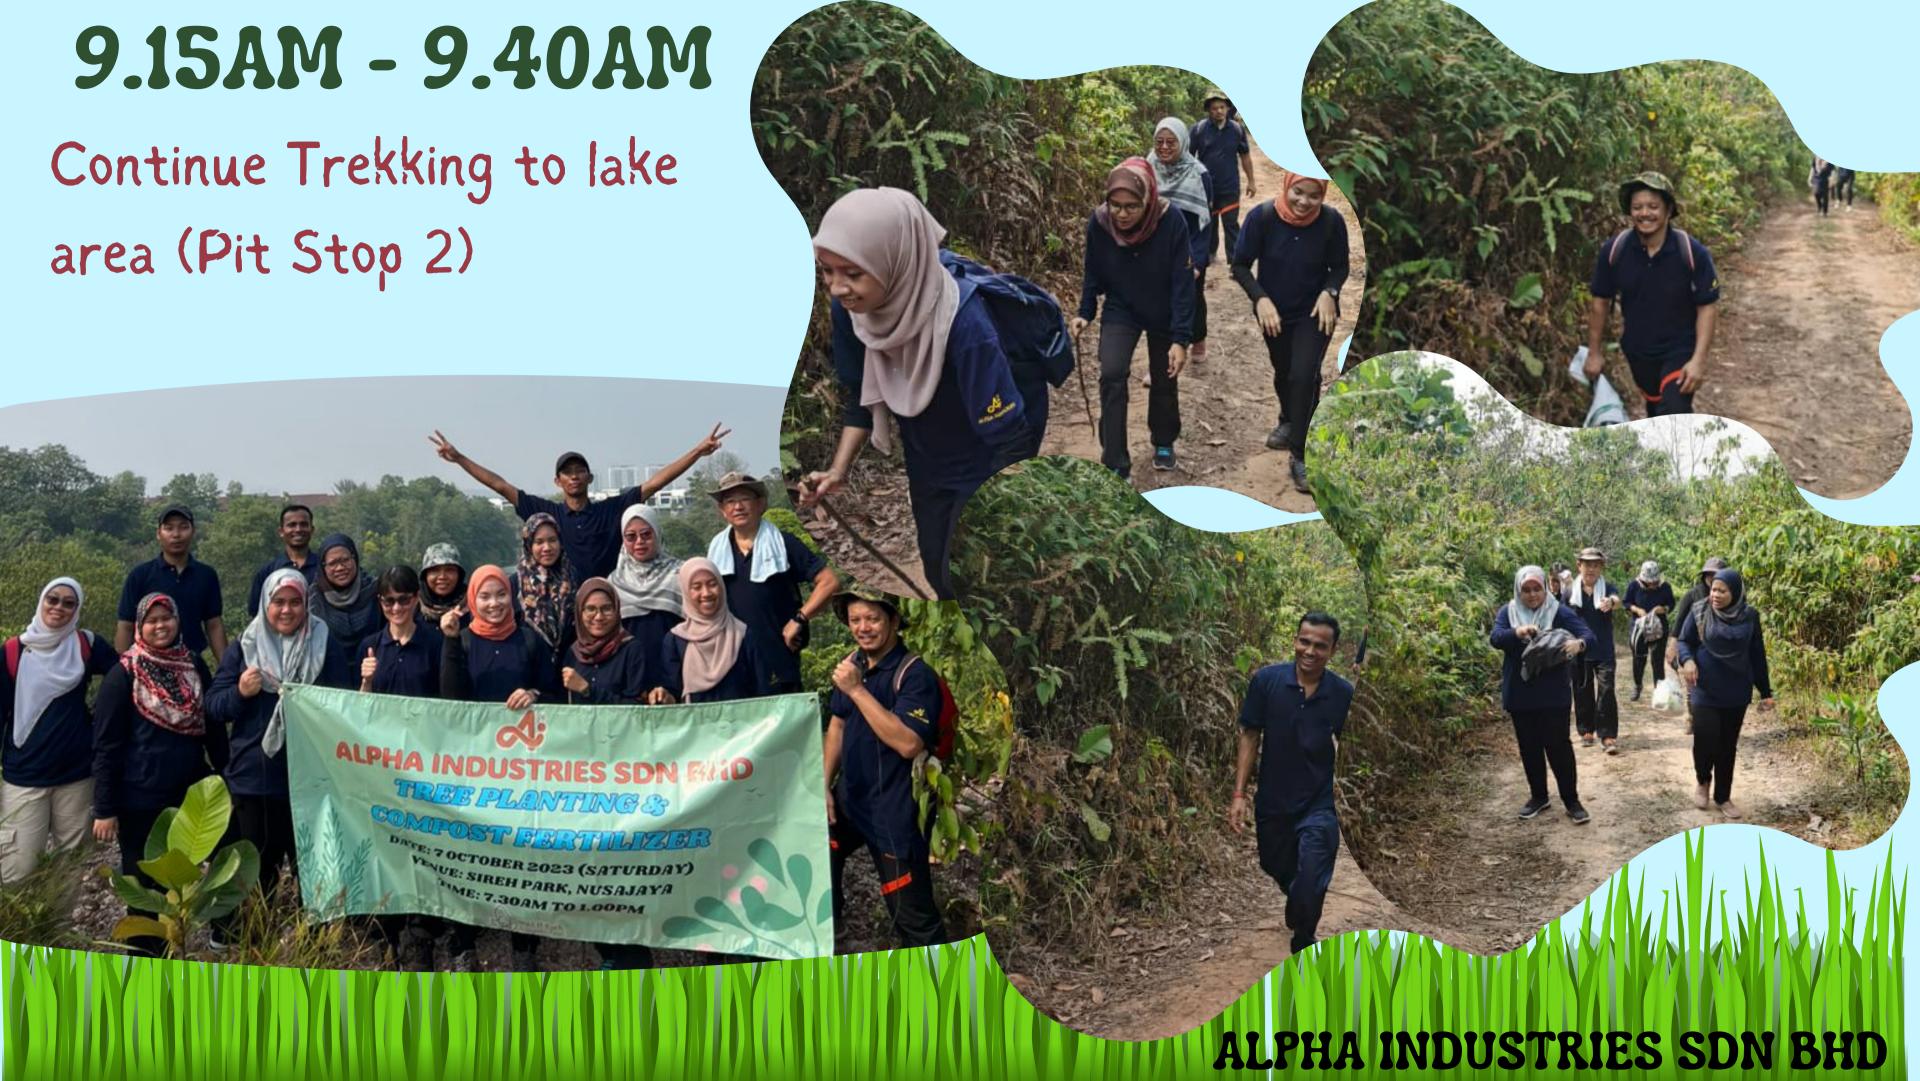

e Height 0.6 m

Tree Circumference 1 cm

Canopy Width 0 m

Canopy Height 0 m

Planted Date 7-10-2023

**Location** 1.4621436 (Lat,x)



Planted Bysitinorina@alphaindustric

Tree ID SP/ALPHA003

**Tree Name** Perupuk

Tree Height 0.6 m

Tree Circumference 1 cm

O m

Canopy Height 0 m

Planted Date 7-10-2023

**Location** 1.4633771 (Lat,x)

103.6460834 (Lng,y)







Tree ID SP/ALPHA005

🜲 Tree Name rambutan hutan

1 Tree Height 0.5 m

Tree Circumference 1 cm

• Canopy Width 0 m

Canopy Height 0 m

Planted Date 7-10-2023

**Location** 1.4621434 (Lat,x)



1

Tree Info





Planted Bysitinorina@alphaindustric

♣ Tree ID SP/ALPHA001

🜲 Tree Name sentul

1 Tree Height 0.5 m

Tree Circumference 1 cm

• Canopy Width 0 m

Canopy Height 0 m

Planted Date 7-10-2023

**Location** 1.462242 (Lat,x)









# 9.40AM - 10.00AM

Continue Trekking to last Pit Stop







10.00AM - 11.20AM



## 11.30AM - 12.15PM



Briefing session:

How to propagation tree?





Everyone received souvenir from Sireh Park (compost & plants)

ALPHA INDUSTRIES SDN BHD

### 12.30PM - 1.30PM

End the activities session by having lunch at

Restoran Sri Pantai Kg. Sg. Melayu