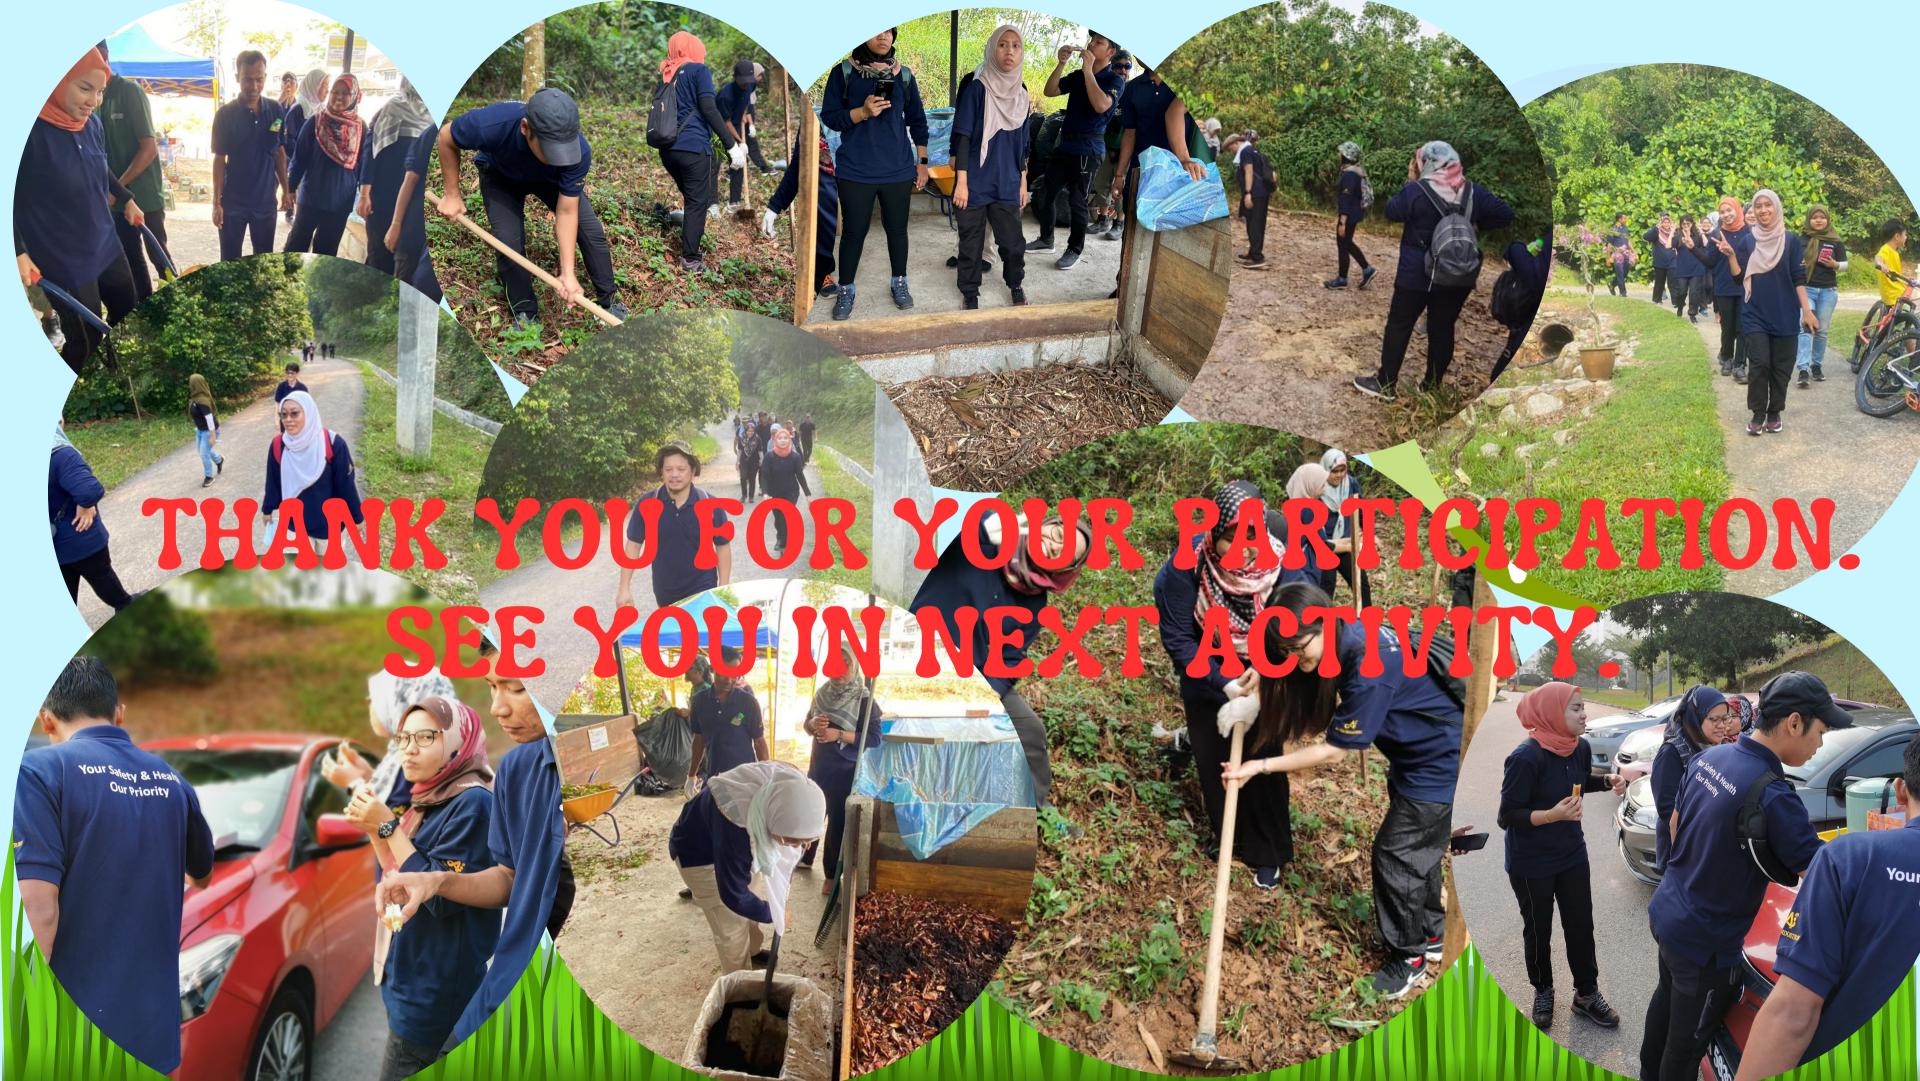

# 8.30AM - 8.45AM

8.45AM - 9.15AM

Plant our trees

- 1) Petai Hutan
- 2) Rambutan Hutan
- 3) Sentul
- 4) Perupuk
- 5) Kundang

# 9.40AM - 10.00AM

Continue Trekking to last Pit Stop

10.00AM - 11.20AM